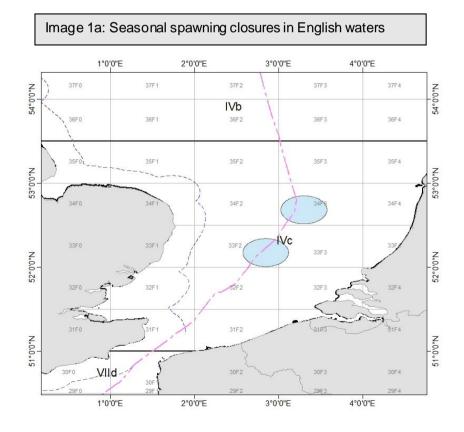

Document No.: V1

Date of Issue: December 2020

| English closure number | Coordinates and description                                             | Closed between           |
|------------------------|-------------------------------------------------------------------------|--------------------------|
| Seasonal closure 1     | 52'41.000'N 003'18.000'E – circle of 10 nautical miles from this point  | 1st January – 30th April |
| Seasonal closure 2     | 52'10.500'N 002'50.750'E – circle of 10 nautical miles from this point. | 1st January – 30th April |

## 7. SPAWNING CLOSURES

Management Organisation

In English waters, the following seasonal closures apply during the periods detailed below each year: